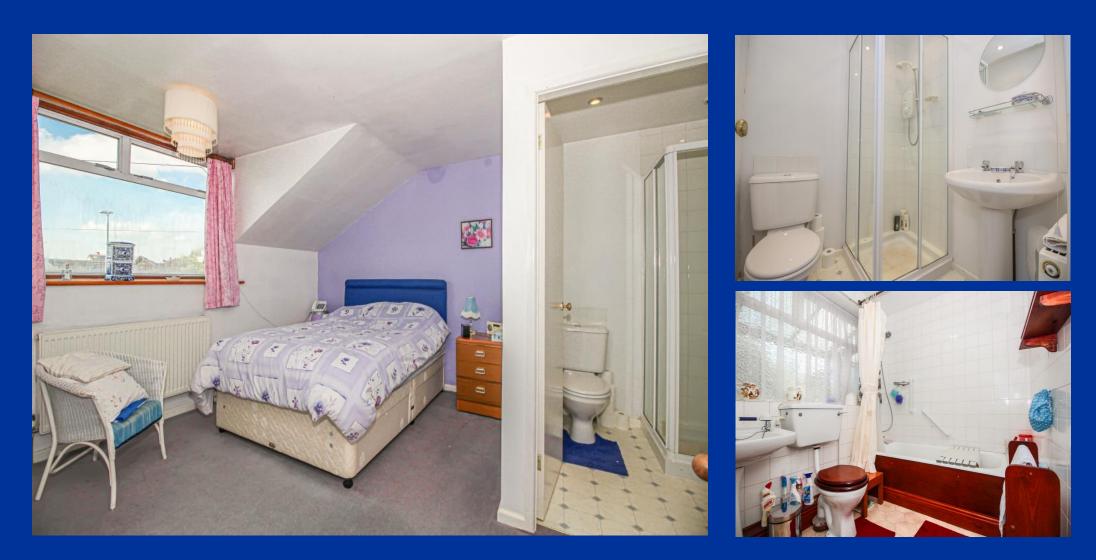

## Bathroom 8' 5" x 6' 2" (2.57m x 1.88m)

Having a white suite comprising of panelled bath with mixer shower tap, low level W.C, wash hand basin, radiator, Upvc obscured window to rear, part tiled walls.

**Rear Porch** 

Windows to side & Rear.

**First Floor Landing** 

**Bedroom One** 14' 4" x 13' 1" (4.36m x 3.99m) Double glazed window to front with views, radiator.

**En-Suite** 

Shower room, pedestal wash hand basin, radiator. Cushion. Recessed lighting. Built in wardrobes.