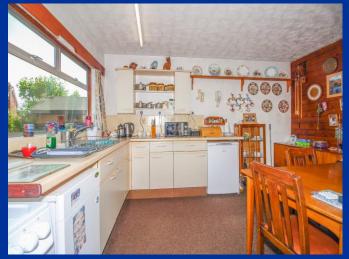

**Lounge** 14' 2" x 13' 1" (4.31m x 3.99m) Upvc window to front, radiator, stone fireplace with open fireplace.

**Dining Kitchen** 13' 6" x 13' 7" (4.11m reducing to 2.75m x 4.14m)

Having a range of wall mounted cupboard & base units with fitted work surface over incorporating a single drainer stainless steel sink unit with mixer tap over. Radiator, electric cooker point. Double glazed window to rear aspect with views over the rear garden. Door to rear.