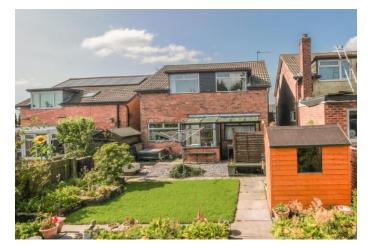

Externally the property benefits from a front garden & driveway providing ample off-road parking. The driveway leads down to a single integral garage. There is access down the side of the property leading through to the good size enclosed rear garden.