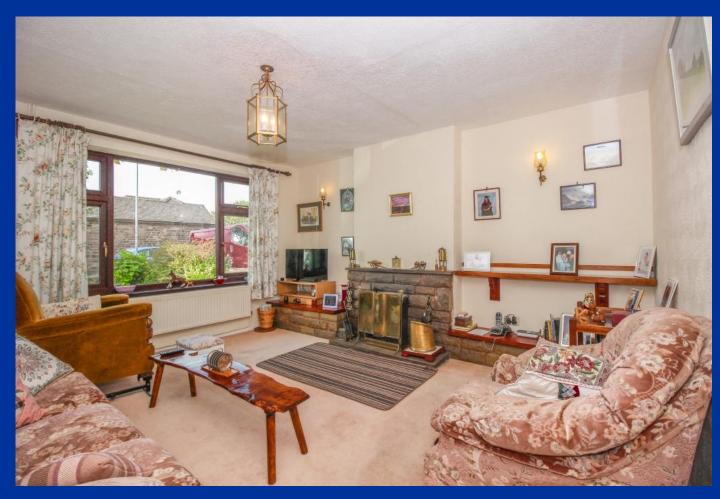

**Lounge** 14' 2" x 13' 1" (4.31m x 3.99m) Upvc window to front, radiator, stone fireplace with open fireplace.

**Dining Kitchen** 13' 6" x 13' 7" (4.11m reducing to 2.75m x 4.14m)

Having a range of wall mounted cupboard & base units with fitted work surface over incorporating a single drainer stainless steel sink unit with mixer tap over. Radiator, electric cooker point. Double glazed window to rear aspect with views over the rear garden. Door to rear.