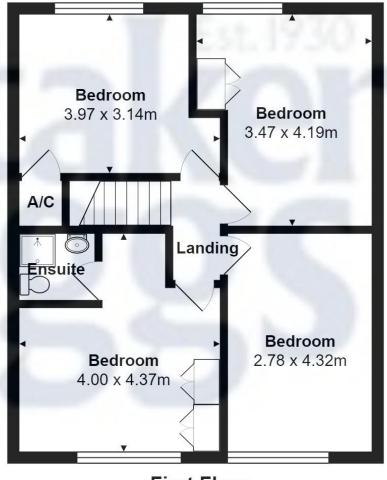

**Rear Porch** 

Windows to side & Rear.

**First Floor Landing** 

**Bedroom One** 14' 4" x 13' 1" (4.36m x 3.99m) Double glazed window to front with views, radiator.

**En-Suite** 

Shower room, pedestal wash hand basin, radiator. Cushion. Recessed lighting. Built in wardrobes.

**Bedroom Two** 13' 0'' x 10' 3'' (3.96m x 3.12m) Double glazed window to rear, radiator. Airing cupboard.

Bedroom Three 14' 2" x 9' 0" (4.31m x 2.75m)

Double glazed window to front aspect, radiator.

**Bedroom Four** 13' 9'' x 11' 4'' (4.20m x 3.46m) Double glazed window to rear aspect, radiator.