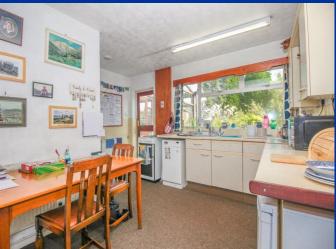

**Lounge** 14' 2" x 13' 1" (4.31m x 3.99m) Upvc window to front, radiator, stone fireplace with open fireplace.

**Dining Kitchen** 13' 6" x 13' 7" (4.11m reducing to 2.75m x 4.14m)

Having a range of wall mounted cupboard & base units with fitted work surface over incorporating a single drainer stainless steel sink unit with mixer tap over. Radiator, electric cooker point. Double glazed window to rear aspect with views over the rear garden. Door to rear.