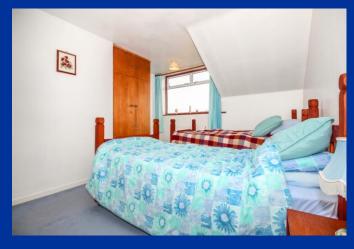

**Bedroom Two** 13' 0'' x 10' 3'' (3.96m x 3.12m) Double glazed window to rear, radiator. Airing cupboard.

Bedroom Three 14' 2" x 9' 0" (4.31m x 2.75m)

Double glazed window to front aspect, radiator.

**Bedroom Four** 13' 9'' x 11' 4'' (4.20m x 3.46m) Double glazed window to rear aspect, radiator.