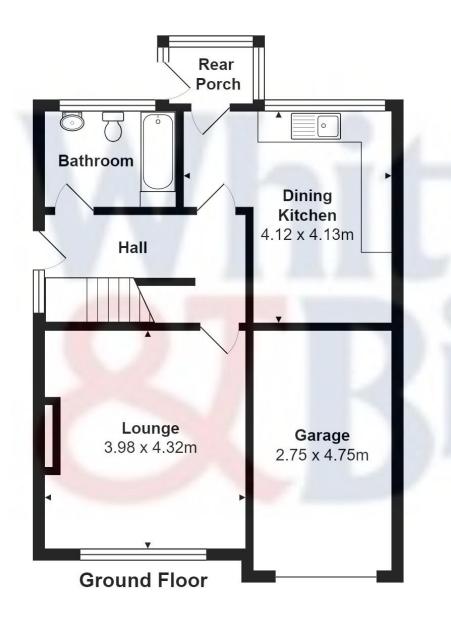

Although in need of some updating there is so much potential with this property.

**Entrance Hall** 13' 8" x 7' 0" (4.16m x 2.14m) Stairs to first floor landing, Upvc front door to side, radiator, wall light point, Under stairs open store.

## Bathroom 8' 5" x 6' 2" (2.57m x 1.88m)

Having a white suite comprising of panelled bath with mixer shower tap, low level W.C, wash hand basin, radiator, Upvc obscured window to rear, part tiled walls.

**Lounge** 14' 2" x 13' 1" (4.31m x 3.99m) Upvc window to front, radiator, stone fireplace with open fireplace.

**Dining Kitchen** 13' 6" x 13' 7" (4.11m reducing to 2.75m x 4.14m)

Having a range of wall mounted cupboard & base units with fitted work surface over incorporating a single drainer stainless steel sink unit with mixer tap over. Radiator, electric cooker point. Double glazed window to rear aspect with views over the rear garden. Door to rear.

**Rear Porch** 

Windows to side & Rear.

**First Floor Landing** 

**Bedroom One** 14' 4" x 13' 1" (4.36m x 3.99m) Double glazed window to front with views, radiator.

**En-Suite** 

Shower room, pedestal wash hand basin, radiator. Cushion. Recessed lighting. Built in wardrobes.